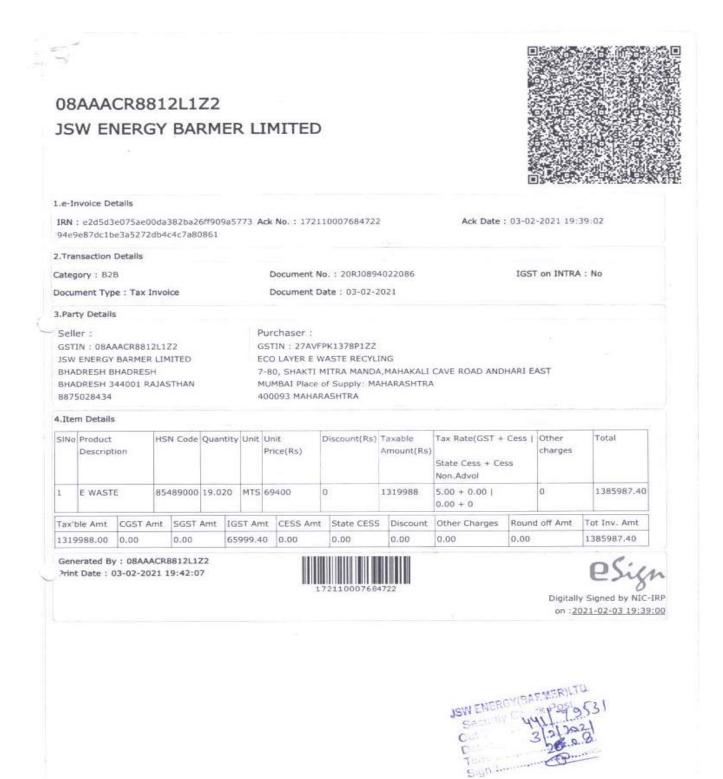

| TRANSPORT :-   | SELF ( ECO LAYER E- WASTE RECYCLING) |
|----------------|--------------------------------------|
| INVOICE NO. :- | 20820894022086                       |
| VEHICLE NO. :- | RJ-22-GA-7643                        |
|                |                                      |

| TRANSPORT:-    | SELF ( ECO LAYER E- WASTE RECYCLING) |
|----------------|--------------------------------------|
| INVOICE NO .:- | 20RJ0894022086                       |
| VEHICLE NO. :- | RJ-22-GA-7643                        |